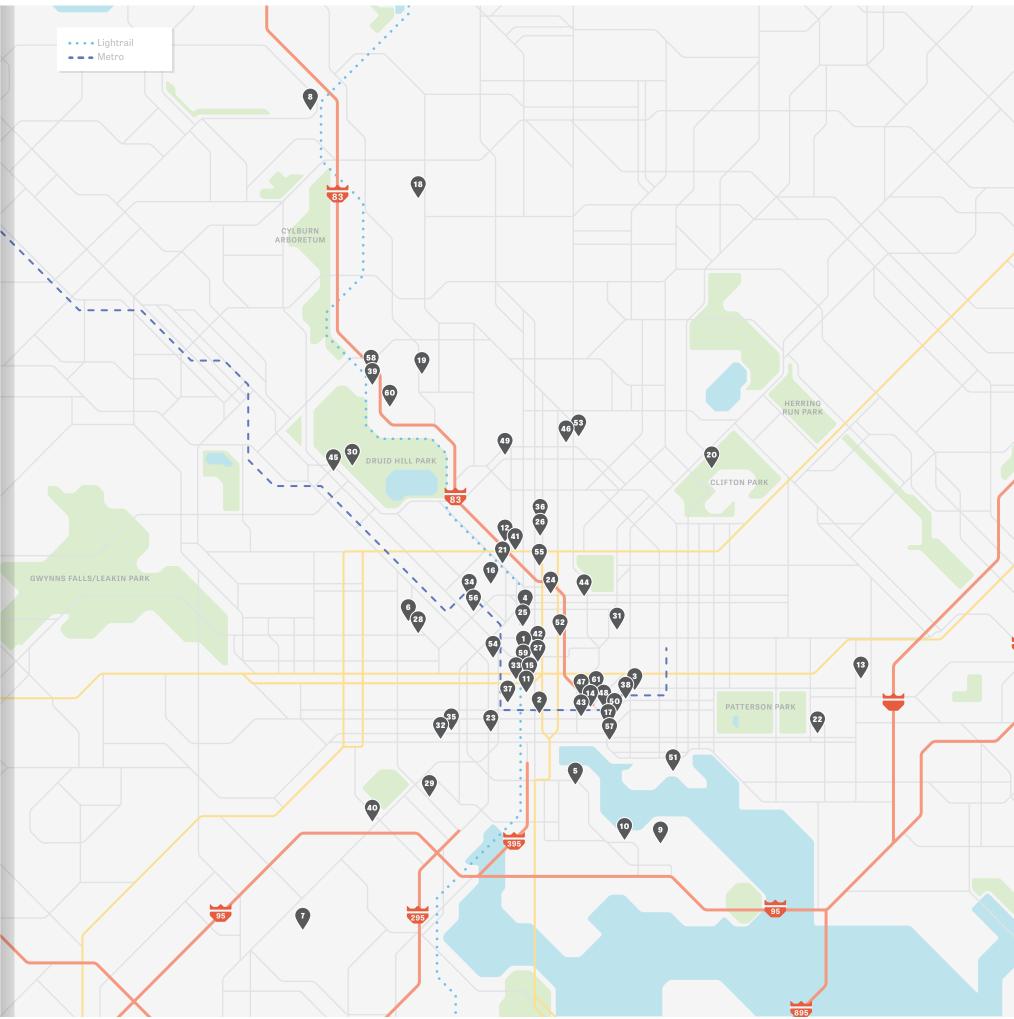

| 55 |
| 51 | Robert Long House                                        | 56 |
| 52 | Saint Ignatius Church,<br>the Jesuit Church of Baltimore | 66 |
| 53 | Saint John's in the Village                              | 67 |
| 54 | Saint Mary's Spiritual Center<br>& Historic Site         | 68 |
| 55 | Schuler School of Fine Arts                              | 38 |
| 56 | Sharp Street Memorial<br>United Methodist Church         | 69 |
| 57 | The Star-Spangled Banner Flag House                      | 57 |
| 58 | Union Craft Brewing                                      | 24 |
| 59 | Walters Art Museum                                       | 58 |
| 60 | Whitehall Mill                                           | 39 |
| C4 | W 10::1 T                                                |    |



61 Women's Civic League Inc